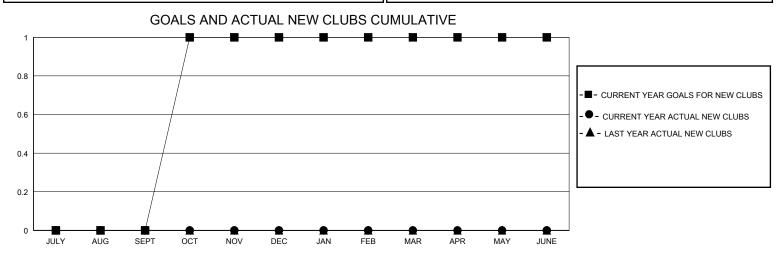

## District 25 B

GMT: LOCATION INDIANA GMT CA

| •             |               |             |               |                       |                        |                         | •                                                  |
|---------------|---------------|-------------|---------------|-----------------------|------------------------|-------------------------|----------------------------------------------------|
| Clubs         |               |             |               | Members               |                        |                         |                                                    |
|               | RESULTS FOR   | R 2024-2025 |               | RESULTS FOR 2024-2025 |                        |                         |                                                    |
| QUARTER       | NEW CLUB GOAL | NEW CLUBS   | DROPPED CLUBS | QUARTER MEME          | BER GROWTH NET<br>GOAL | MEMBER GROWTH<br>ACTUAL | DROPPED<br>MEMBERS ACTUAL<br>(including transfers) |
| JULY/AUG/SEPT | 0             | 0           | 0             | JULY/AUG/SEPT         | 9                      | 21                      | 30                                                 |
| OCT/NOV/DEC   | 1             | 0           | 0             | OCT/NOV/DEC           | 9                      | 11                      | 7                                                  |
| JAN/FEB/MAR   | 0             | 0           | 0             | JAN/FEB/MAR           | 9                      | 0                       | 0                                                  |
| APR/MAY/JUNE  | 0             | 0           | 0             | APR/MAY/JUNE          | 9                      | 0                       | 0                                                  |