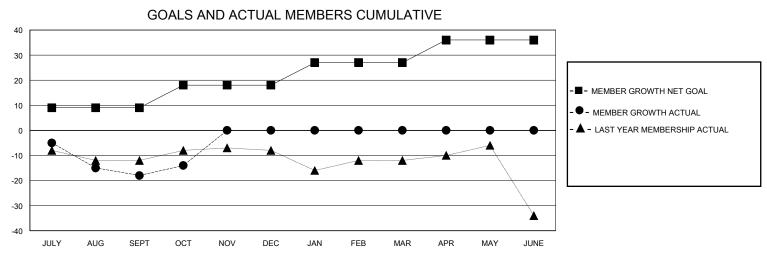

## District 25 B

GMT: LOCATION INDIANA GMT CA

| •             |               |             |               |                       |                        |                         | •                                                  |
|---------------|---------------|-------------|---------------|-----------------------|------------------------|-------------------------|----------------------------------------------------|
| Clubs         |               |             |               | Members               |                        |                         |                                                    |
|               | RESULTS FOR   | R 2024-2025 |               | RESULTS FOR 2024-2025 |                        |                         |                                                    |
| QUARTER       | NEW CLUB GOAL | NEW CLUBS   | DROPPED CLUBS | QUARTER MEME          | BER GROWTH NET<br>GOAL | MEMBER GROWTH<br>ACTUAL | DROPPED<br>MEMBERS ACTUAL<br>(including transfers) |
| JULY/AUG/SEPT | 0             | 0           | 0             | JULY/AUG/SEPT         | 9                      | 21                      | 30                                                 |
| OCT/NOV/DEC   | 1             | 0           | 0             | OCT/NOV/DEC           | 9                      | 11                      | 7                                                  |
| JAN/FEB/MAR   | 0             | 0           | 0             | JAN/FEB/MAR           | 9                      | 0                       | 0                                                  |
| APR/MAY/JUNE  | 0             | 0           | 0             | APR/MAY/JUNE          | 9                      | 0                       | 0                                                  |